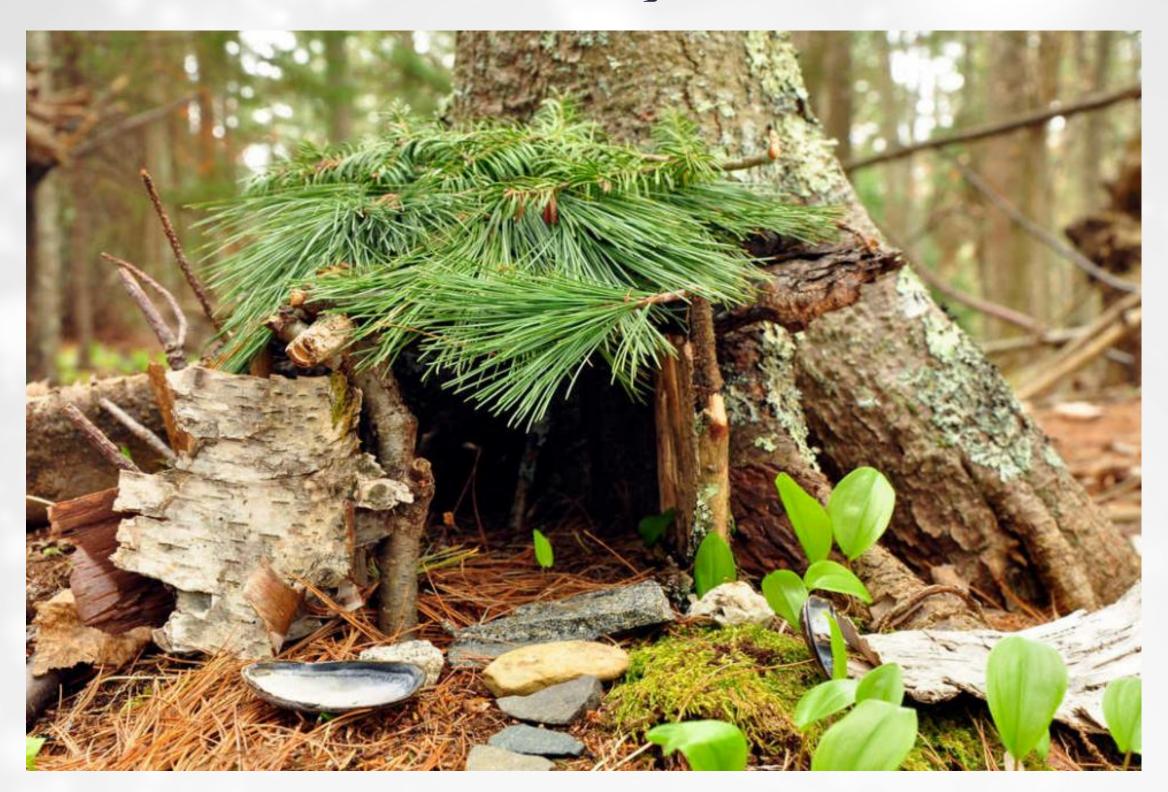

## Build a Fairy House!

The nature center is a magical place, especially in June when the wildflowers are still springing anew and everything is freshly green and lush. But something is missing-homes for the inevitable magical creatures (like fairies!) who surely live here! This is a call for builders! For the month of June, we invite folks to build fairy houses along our trails.

Use natural materials to get creative building a perfect home for fairies or other woodland creatures.

We want to see what you make! Take a picture of your creation and share with us by scanning the QR code.